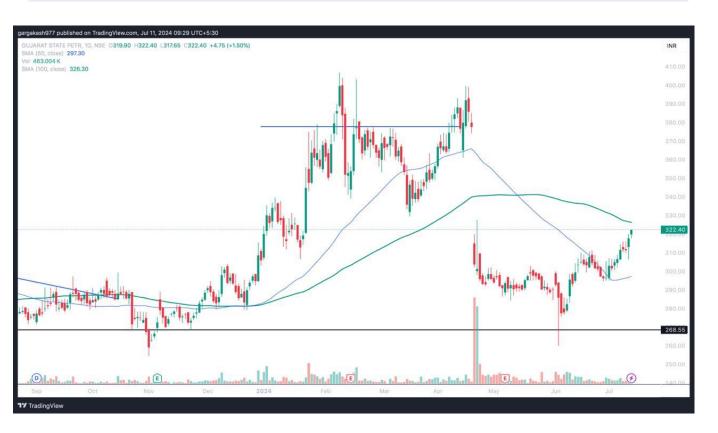

| GSPL ( NSE) |           |         |          |  |
|-------------|-----------|---------|----------|--|
| BUY @       | Stop Loss | Target  | Duration |  |
| 320-321     | 265       | 375,410 | 2 Months |  |

- On the daily chart, the stock has crossed its recent swing days high & given solid breakout.
- The stock is expected to cover gap which is expected around 375 and 52 Week high @ 420.
- Crossed the level of resistance and holding strong.
- Stock hold major support level of 265